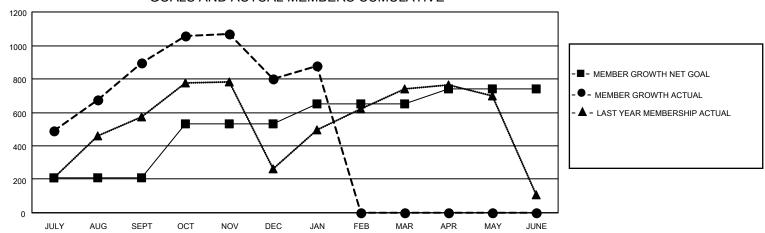

## Multiple District 308

| Clubs                 |               |           |               | Members               |                           |                         |                                                    |
|-----------------------|---------------|-----------|---------------|-----------------------|---------------------------|-------------------------|----------------------------------------------------|
| RESULTS FOR 2022-2023 |               |           |               | RESULTS FOR 2022-2023 |                           |                         |                                                    |
| QUARTER               | NEW CLUB GOAL | NEW CLUBS | DROPPED CLUBS | QUARTER               | MEMBER GROWTH NET<br>GOAL | MEMBER GROWTH<br>ACTUAL | DROPPED<br>MEMBERS ACTUAL<br>(including transfers) |
| JULY/AUG/SEPT         | 5             | 3         | 4             | JULY/AUG/SE           | :PT 210                   | 1,230                   | 271                                                |
| OCT/NOV/DEC           | 9             | 4         | 4             | OCT/NOV/DE            | C 320                     | 396                     | 458                                                |
| JAN/FEB/MAR           | 6             | 1         | 4             | JAN/FEB/MAF           | 120                       | 166                     | 89                                                 |
| APR/MAY/JUNE          | 4             | 0         | 0             | APR/MAY/JUN           | NE 90                     | 0                       | 0                                                  |

## GOALS AND ACTUAL MEMBERS CUMULATIVE

| DROPPED CLUBS: 12 |     | 292 CLUBS OF 483 ADDED 1 OR | GENDER DISTRIBUTION               |                |  |
|-------------------|-----|-----------------------------|-----------------------------------|----------------|--|
|                   |     | MORE NEW MEMBERS            | MALE                              | 9,029 (64.59%) |  |
|                   |     |                             | FEMALE                            | 4,890 (34.98%) |  |
| DROPPED MEMBERS   |     |                             | NON BINARY                        | 0 (0.00%)      |  |
| DECEASED          | 23  |                             | PREFER NOT TO ANSWER              | 61 (0.44%)     |  |
| CLUB CANCELLED    | 111 |                             | TOTAL FAMILY LINIT MEMDEDO        | 2,038          |  |
| OTHER             | 683 | CLICK HERE FOR CUMULATIVE   | TOTAL FAMILY UNIT MEMBERS         | 2,036          |  |
| TOTAL             | 817 | MEMBERSHIP DATA             | FAMILY MEMBERS PAYING HAL<br>DUES | F 1,176        |  |