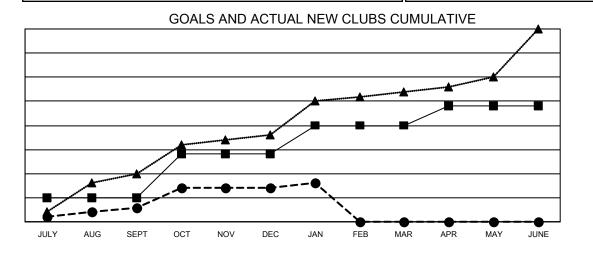

## Multiple District 308

| Clubs                 |               |           |               | Members               |                           |                         |                                                    |
|-----------------------|---------------|-----------|---------------|-----------------------|---------------------------|-------------------------|----------------------------------------------------|
| RESULTS FOR 2022-2023 |               |           |               | RESULTS FOR 2022-2023 |                           |                         |                                                    |
| QUARTER               | NEW CLUB GOAL | NEW CLUBS | DROPPED CLUBS | QUARTER               | MEMBER GROWTH NET<br>GOAL | MEMBER GROWTH<br>ACTUAL | DROPPED<br>MEMBERS ACTUAL<br>(including transfers) |
| JULY/AUG/SEPT         | 5             | 3         | 4             | JULY/AUG/SE           | :PT 210                   | 1,230                   | 271                                                |
| OCT/NOV/DEC           | 9             | 4         | 4             | OCT/NOV/DE            | C 320                     | 396                     | 458                                                |
| JAN/FEB/MAR           | 6             | 1         | 4             | JAN/FEB/MAF           | 120                       | 166                     | 89                                                 |
| APR/MAY/JUNE          | 4             | 0         | 0             | APR/MAY/JUN           | NE 90                     | 0                       | 0                                                  |

- CURRENT YEAR GOALS FOR NEW CLUBS

- ● - CURRENT YEAR ACTUAL NEW CLUBS

▲ - LAST YEAR ACTUAL NEW CLUBS